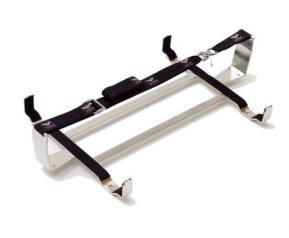

Cradle

## Cradle - including lashing for 4-8UKL & 4-8UKSL, stainless steel

Item no.: 1031482

A stainless steel cradle for VIKING RescYou™ and RescYou™ Pro liferafts.

To ensure quick access the container is mounted on the cradle by a single strap with a quick release buckle. Predrilled holes have a diameter of Ø11.

## Specifications:

- Material: Stainless Steel AISI 316
- **Dimensions:** H 17.000 x L 80.000 x W 53.000 cm
- Weight: 3.7 kg
- Surface treatment: Electro polished
- Welding: According to DS/EN 5817 class C
- · Lashing for fixing of liferaft: Included